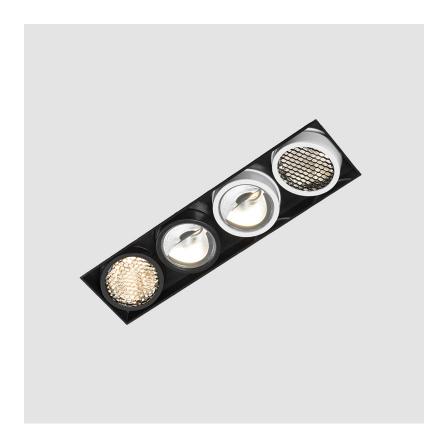

L**

Ceiling Thickness (mm): 10 / 12.5 / 15

Fixture Finish: SSR / BKV / CWI / CRY / HAB / UFT / ITA / RUA / FTG / MYG / LOD / PUS / FRO / FUP / KIA / POP / BLS / SPG / MEY / GOH / GUM / CHC / COM / ABZ / JAG / OBR / MOS / ROR

Fixture Material: Aluminum Die Cast

### ELECTRICAL

Lamp Type: LED (Zhaga Standard)

Dimming: Tri-Mode (Non-Dimming and Phase Dimming (120Vac only) and 0-10V Dimming)

Driver Included: Yes

Driver Location: Integrated

Driver Type: Constant Current - Universal

Input Voltage (V): 120 - 277 Constant Current (MA): 1050 / 500

LED

Lamp Life (hrs): 50000

Upon Request: RGBW Special Color Temperature Special LED

#### OPTICAL

Upon Request: Special Beam Angles

#### **RATINGS AND CERTIFICATIONS**

Certified By: CSA Certified to UL and CSA Standards

IP rating: IP20









# **MAGIQ PRO**

COLOR FINISH CHART

| PROJECT   |  |  |  |
|-----------|--|--|--|
| TYPE      |  |  |  |
| SPECIFIER |  |  |  |
| QUANTITY  |  |  |  |
| DATE      |  |  |  |

#### **Fixture Finish**



**Digital:** Not all screens are calibrated the same, and therefore, colors will appear differently between screens. **Physical:** When texture is involved, there will be variations in color, character and tone within a product series and between product families.

**Gun Metal:** No Gun Metal finish is alike. It combines a mixture of transparent and black color particles which ensures a highly individual effect and no luminaire being identical. **Champagne Cream, Copper Mine, Ancient Bronze + Jazz Gold:** These finishes have slight fading from specific powder coating production. Each