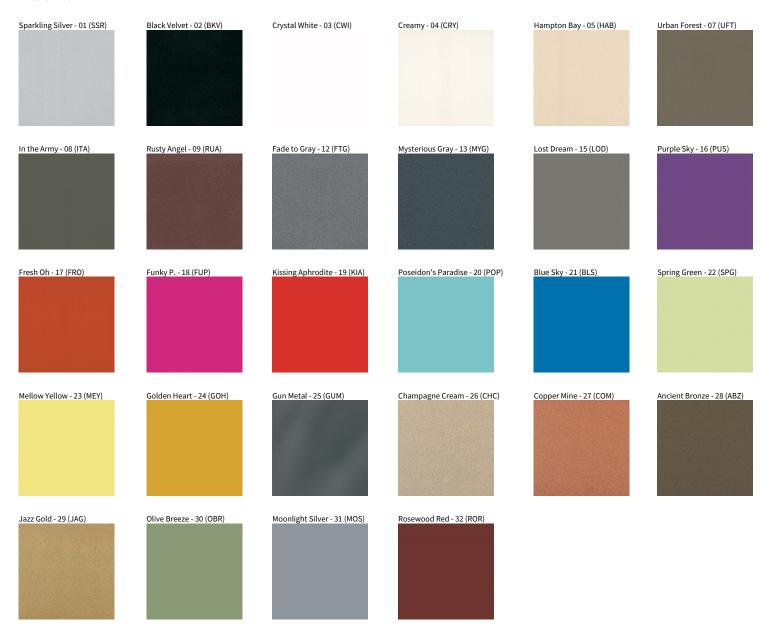

## PHYSICAL

Ceiling Thickness (mm): 10 / 12.5 / 15

Fixture Finish: SSR / BKV / CWI / CRY / HAB / UFT / ITA / RUA / FTG / MYG / LOD / PUS / FRO / FUP / KIA / POP / BLS / SPG / MEY / GOH / GUM / CHC / COM / ABZ / JAG / OBR / MOS / ROR

#### **PHYSICAL**

Ceiling Thickness (mm): 10 / 12.5 / 15

Fixture Finish: SSR / BKV / CWI / CRY / HAB / UFT / ITA / RUA / FTG / MYG / LOD / PUS / FRO / FUP / KIA / POP / BLS / SPG / MEY / GOH / GUM / CHC / COM / ABZ / JAG / OBR / MOS / ROR

#### **Fixture Finish**

**Digital:** Not all screens are calibrated the same, and therefore, colors will appear differently between screens. **Physical:** When texture is involved, there will be variations in color, character and tone within a product series and between product families.

**Gun Metal:** No Gun Metal finish is alike. It combines a mixture of transparent and black color particles which ensures a highly individual effect and no luminaire being identical. **Champagne Cream, Copper Mine, Ancient Bronze + Jazz Gold:** These finishes have slight fading from specific powder coating production. Each luminaire will slightly vary.