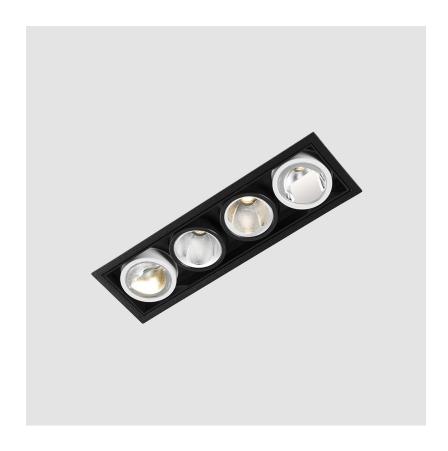

Die Cast

### **ELECTRICAL**

| Lamp Type: LED (Zhaga Standard)      |        |
|--------------------------------------|--------|
| Input Wattage (W): 10.2 / 9.8 (TW)   |        |
| Total Output Wattage (W): 9          |        |
| Driver Included: No                  |        |
| Driver Location: Remote              |        |
| Driver Type: Constant Current - Univ | versal |
| Driver Class: Class 2                |        |
| Input Voltage (V): 120 - 277         |        |
| Constant Current (MA): 500 / 350 (TV | V)     |

# LED

Lamp Life (hrs): 50000

Upon Request: Tunable White

Upon Request: RGBW Special Color Temperature Special LED

## OPTICAL

Upon Request: Special Beam Angles

### RATINGS AND CERTIFICATIONS

Certified By: CSA Certified to UL and CSA Standards

IP rating: IP20









# **MAGIQ PRO TRIMLESS**

### A3MAGPRO-TRI-SYS

base number

1.To build a product code in our configurator select the specify button on the base model # product page

2. To build a manual product code on this datasheet choose from the options listed below in blue font and add the suffix to the base model #

#### GENERAL

| OLIVEI OF THE PROPERTY OF THE |
|----------------------------------------------------------------------------------------------------------------------------------------------------------------------------------------------------------------------------------------------------------------------------------------------------------------------------------------------------------------------------------------------------------------------------------------------------